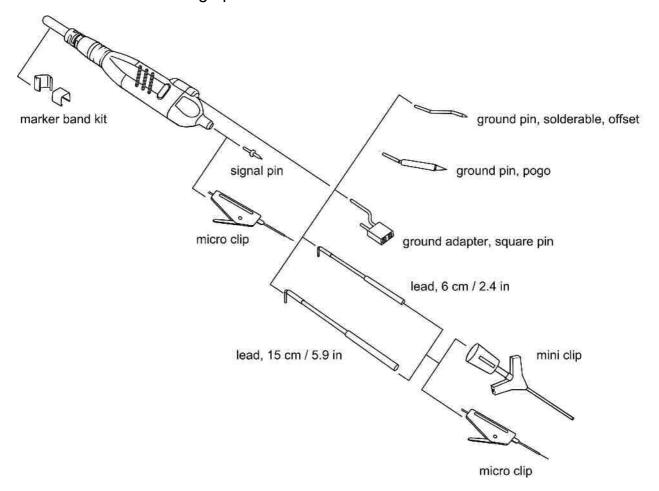

## 1.4 Accessories and Items

The figure below shows all accessories that are available for the R&S RT-ZS10/20/30 active voltage probe.

Fig. 1-1: Available accessories

# 1.4.1 Accessories Supplied

The following table shows the accessories supplied with the R&S RT-ZS10/20/30 active voltage probe.

Table 1-1: Accessories supplied

| Item | Quantity   |       | Description                    |
|------|------------|-------|--------------------------------|
|      | ZS10/20/30 | ZS10E |                                |
|      | 10         | 5     | Signal pin                     |
|      | 5          | 2     | Ground pin, pogo               |
|      | 10         | 2     | Ground pin, solderable, offset |
|      | 2          | -     | Ground adapter, square pin     |
|      | 2          | -     | Lead, 6 cm / 2.4 in            |
|      | 2          | 1     | Lead, 15 cm / 5.9 in           |
|      | 2          | 1     | Mini clip                      |

| Item | Quantity |   | Description                   |
|------|----------|---|-------------------------------|
|      | 2        | - | Micro clip                    |
|      | 1        | 1 | Marker band kit               |
|      | 1        | - | Carrying case with foam inlay |